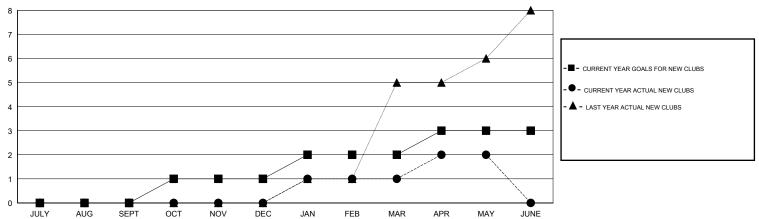

## GOALS AND ACTUAL NEW CLUBS CUMULATIVE

## GMT: MIKLOS HORVATH LOCATION ROMANIA GMT CA

| Clubs         |               |           |               | Members               |                                                                |                                                              |                                                    |  |
|---------------|---------------|-----------|---------------|-----------------------|----------------------------------------------------------------|--------------------------------------------------------------|----------------------------------------------------|--|
|               | RESULTS FOR   | 2016-2017 |               | RESULTS FOR 2016-2017 |                                                                |                                                              |                                                    |  |
| QUARTER       | NEW CLUB GOAL | NEW CLUBS | DROPPED CLUBS | QUARTER               | NEW MEMBER GROWTH<br>NET GOAL (not reinstated<br>or transfers) | NEW MEMBER<br>GROWTH ACTUAL (not<br>reinstated or transfers) | DROPPED<br>MEMBERS ACTUAL<br>(including transfers) |  |
| JULY/AUG/SEPT | 0             | 0         | 0             | JULY/AUG/SEPT         | -20                                                            | 13                                                           | 21                                                 |  |
| OCT/NOV/DEC   | 1             | 0         | 0             | OCT/NOV/DEC           | 40                                                             | 41                                                           | 50                                                 |  |
| JAN/FEB/MAR   | 1             | 1         | 0             | JAN/FEB/MAR           | 50                                                             | 39                                                           | 22                                                 |  |
| APR/MAY/JUNE  | 1             | 1         | 0             | APR/MAY/JUNE          | 0                                                              | 52                                                           | 31                                                 |  |