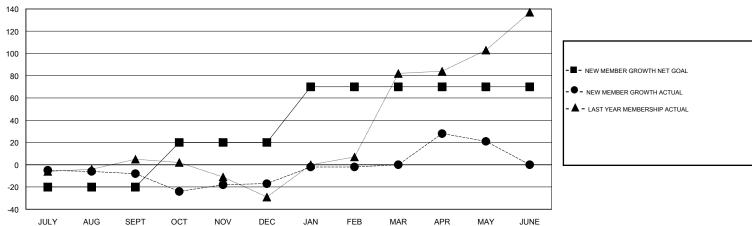

## GOALS AND ACTUAL MEMBERS CUMULATIVE

| DROPPED CLUBS: 0  DROPPED MEMBERS |     | 30 CLUBS OF 67 ADDED 1 OR MORE<br>NEW MEMBERS | GENDER DISTR<br>MALE<br>FEMALE  | 768 (56.85%)<br>583 (43.15%) |     |
|-----------------------------------|-----|-----------------------------------------------|---------------------------------|------------------------------|-----|
| DECEASED                          | 2   | CLICK HERE FOR CUMULATIVE                     | TOTAL FAMILY UNIT MEMBERS       |                              | 159 |
| CLUB CANCELLED 0 OTHER 122        |     | MEMBERSHIP DATA                               | FAMILY MEMBERS PAYING HALF DUES |                              | 81  |
| TOTAL                             | 124 |                                               |                                 |                              |     |

## GMT: MIKLOS HORVATH LOCATION ROMANIA GMT CA

| Clubs         |               |           |               | Members               |                                                                |                                                              |                                                    |  |
|---------------|---------------|-----------|---------------|-----------------------|----------------------------------------------------------------|--------------------------------------------------------------|----------------------------------------------------|--|
|               | RESULTS FOR   | 2016-2017 |               | RESULTS FOR 2016-2017 |                                                                |                                                              |                                                    |  |
| QUARTER       | NEW CLUB GOAL | NEW CLUBS | DROPPED CLUBS | QUARTER               | NEW MEMBER GROWTH<br>NET GOAL (not reinstated<br>or transfers) | NEW MEMBER<br>GROWTH ACTUAL (not<br>reinstated or transfers) | DROPPED<br>MEMBERS ACTUAL<br>(including transfers) |  |
| JULY/AUG/SEPT | 0             | 0         | 0             | JULY/AUG/SEPT         | -20                                                            | 13                                                           | 21                                                 |  |
| OCT/NOV/DEC   | 1             | 0         | 0             | OCT/NOV/DEC           | 40                                                             | 41                                                           | 50                                                 |  |
| JAN/FEB/MAR   | 1             | 1         | 0             | JAN/FEB/MAR           | 50                                                             | 39                                                           | 22                                                 |  |
| APR/MAY/JUNE  | 1             | 1         | 0             | APR/MAY/JUNE          | 0                                                              | 52                                                           | 31                                                 |  |